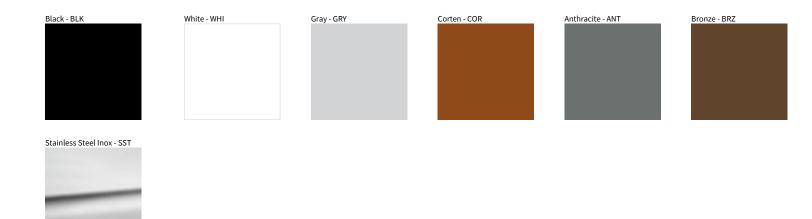

## MINI CORNICHE SURFACE COLOR FINISH CHART

| PROJECT  |   |  |  |
|----------|---|--|--|
| ТҮРЕ     |   |  |  |
| NOTES    |   |  |  |
| QUANTITY | - |  |  |
| DATE     |   |  |  |

Digital: Not all screens are calibrated the same, and therefore, colors will appear differently between screens. Physical: When texture is involved, there will be variations in color, character and tone within a product series and between product families.